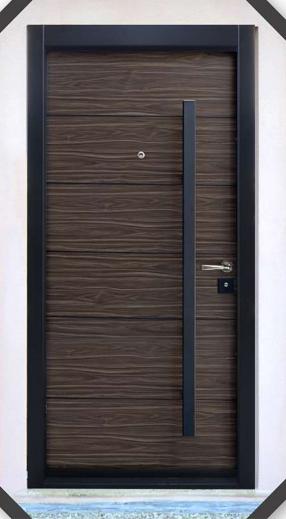

r security doors are reinforced with an internal steel structure accompanied by a layer of wood, rock-wool strips and an integrated mechanism with many safety bolts for your security



CONTACT Phone: 469.514.9507

Email: franklin@securitydoors.store

Website: SecurityDoors.store

## ARMORED DOOR





Steel Structure



Rockwool



Security Bolts

Door with a reinforced internal steel structure accompanied by a layer of wood, rockwool strips and an integrated mechanism with safety bolts.





# MODEL PHILADELPHIA

- **SIZE:** 33 7/8" × 78 3/4"
- SECURITY BOLTS: 15 BOLTS
- THICKNESS TOTAL: 4 3/8"
- THICKNESS DOOR: 3 1/8"
- COLOR AND FINISH:
  ALUMINUM WITH WOOD GRAY





Security Bolts



High Performance Finishing



Main Lock



Panoramic Peephole



Steel Frame



Vertical Steel Handle









### MODEL OX MALLORCA

- **SIZE:** 46" x 78 3/4"
- SECURITY BOLTS: 21 BOLTS
- THICKNESS TOTAL: 5 1/8"
- THICKNESS DOOR: 2 3/4"
- COLOR AND FINISH: WOOD LAMINATED CEREZO



**OPENING INTERIOR** 



RIGHT

LEFT







High Perfomance Finishing



Main Lock



Panoramic Peephole



Steel Fram



Vertical Steel Handle







#### BULLETPROOF DOOR





Steel Structure



Rockwool



Security Bolts

Door with a strong structure and a reinforced layer of steel that gives it the bullet resistant strength accompanied by a layer of wood, strips of rockwool and an integrated mechanism with safety bolts.







## LUXURY DOOR





Resistant



Heat Resistant



















Door with steel structure and layer accompanied by a reinforced plate of deck strips of differente colors and an integ