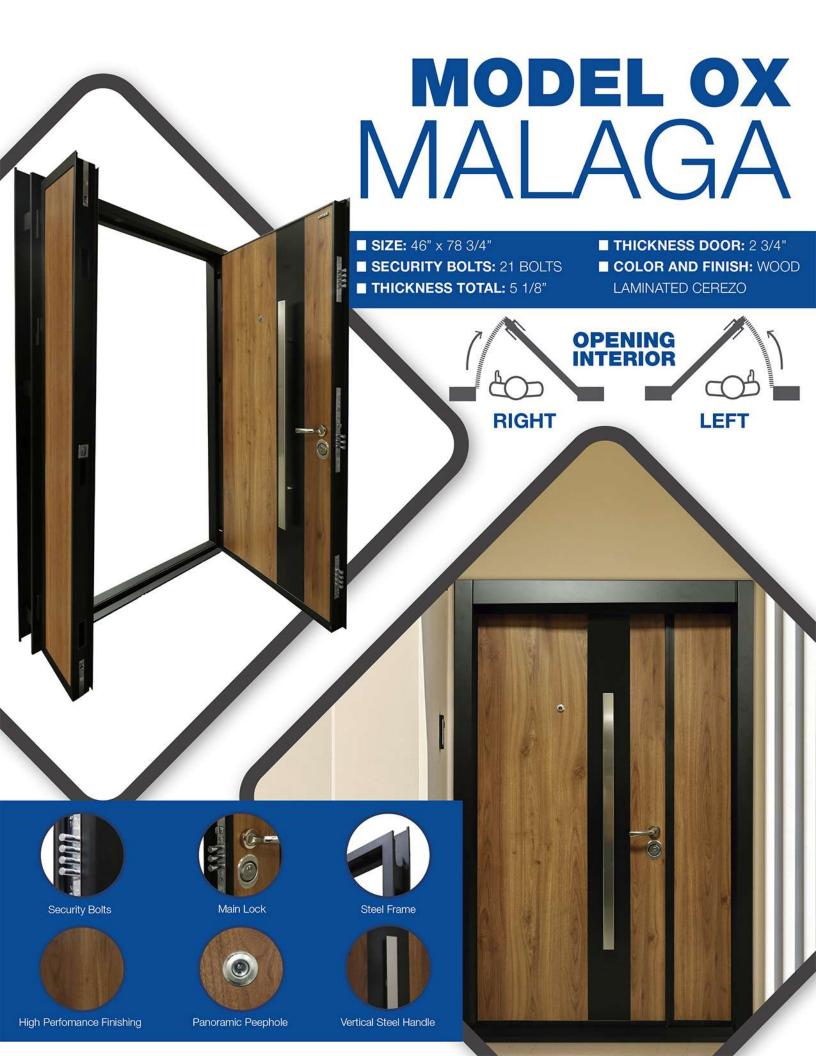

### MODEL OX MALLORCA

- **SIZE:** 46" x 78 3/4"
- SECURITY BOLTS: 21 BOLTS
- THICKNESS TOTAL: 5 1/8"
- THICKNESS DOOR: 2 3/4"
- COLOR AND FINISH: WOOD LAMINATED CEREZO

**OPENING INTERIOR** 

RIGHT

LEFT

High Perfomance Finishing

Main Lock

Panoramic Peephole

Steel Fram

Vertical Steel Handle

Main Lock

Panoramic Peephole

Steel Frame

Vertical Steel Handle