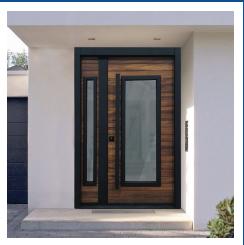

### MODEL OX MALLORCA

- **SIZE:** 46" x 78 3/4"
- SECURITY BOLTS: 21 BOLTS
- THICKNESS TOTAL: 5 1/8"
- THICKNESS DOOR: 2 3/4"
- COLOR AND FINISH: WOOD LAMINATED CEREZO

**OPENING INTERIOR** 

RIGHT

LEFT

High Perfomance Finishing