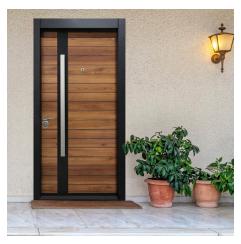

## LUXURY DOOR

Resistant

Heat Resistant

Door with steel structure and layer accompanied by a reinforced plate of deck strips of differente colors and an integrated mechanism with safety bolts.

- SECURITY BOLTS: 4 BOLTS
- THICKNESS TOTAL: 5 1/8"
- **COLOR AND FINISH:** LIGHT OAK DECK COMPOSITE F.