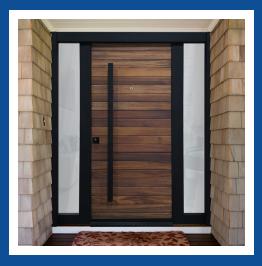

# MODEL PHILADELPHIA

- **SIZE:** 33 7/8" × 78 3/4"
- SECURITY BOLTS: 15 BOLTS
- THICKNESS TOTAL: 4 3/8"
- THICKNESS DOOR: 3 1/8"
- COLOR AND FINISH:
  ALUMINUM WITH WOOD GRAY

Security Bolts

High Performance Finishing