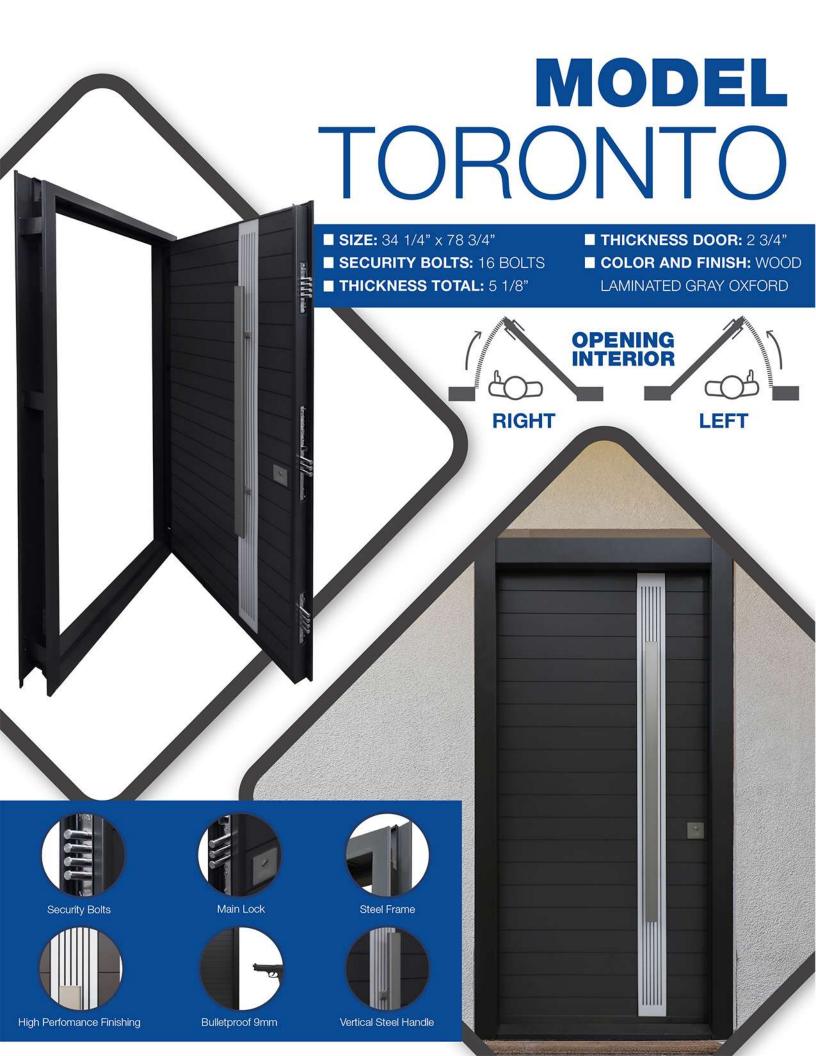

S DOOR: 3 1/8"
- COLOR AND FINISH:
  ALUMINUM WITH WOOD GRAY





Security Bolts



High Performance Finishing



Main Lock



Panoramic Peephole



Steel Frame



Vertical Steel Handle









### MODEL OX MALLORCA

- **SIZE:** 46" x 78 3/4"
- SECURITY BOLTS: 21 BOLTS
- THICKNESS TOTAL: 5 1/8"
- THICKNESS DOOR: 2 3/4"
- COLOR AND FINISH: WOOD LAMINATED CEREZO



**OPENING INTERIOR** 



RIGHT

LEFT







High Perfomance Finishing



Main Lock



Panoramic Peephole



Steel Fram



Vertical Steel Handle







#### BULLETPROOF DOOR





Steel Structure



Rockwool



Security Bolts

Door with a strong structure and a reinforced layer of steel that gives it the bullet resistant strength accompanied by a layer of wood, strips of rockwool and an integrated mechanism with safety bolts.







## LUXURY DOOR





Resistant



Heat Resistant



















Door with steel structure and layer accompanied by a reinforced plate of deck strips of differente colors and an integrated mechanism with safety bolts.







- SECURITY BOLTS: 4 BOLTS
- THICKNESS TOTAL: 5 1/8"
- **COLOR AND FINISH:** LIGHT OAK DECK COMPOSITE F.