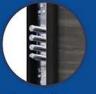

## ARMORED DOOR

Steel Structure

Rockwool

Security Bolts

Door with a reinforced internal steel structure accompanied by a layer of wood, rockwool strips and an integrated mechanism with safety bolts.

# MODEL PHILADELPHIA

- **SIZE:** 33 7/8" × 78 3/4"
- SECURITY BOLTS: 15 BOLTS
- THICKNESS TOTAL: 4 3/8"
- THICKNESS DOOR: 3 1/8"
- COLOR AND FINISH:
  ALUMINUM WITH WOOD GRAY

Security Bolts

High Performance Finishing

### MODEL OX MALLORCA

- **SIZE:** 46" x 78 3/4"
- SECURITY BOLTS: 21 BOLTS
- THICKNESS TOTAL: 5 1/8"
- THICKNESS DOOR: 2 3/4"
- COLOR AND FINISH: WOOD LAMINATED CEREZO

**OPENING INTERIOR** 

RIGHT

LEFT

High Perfomance Finishing