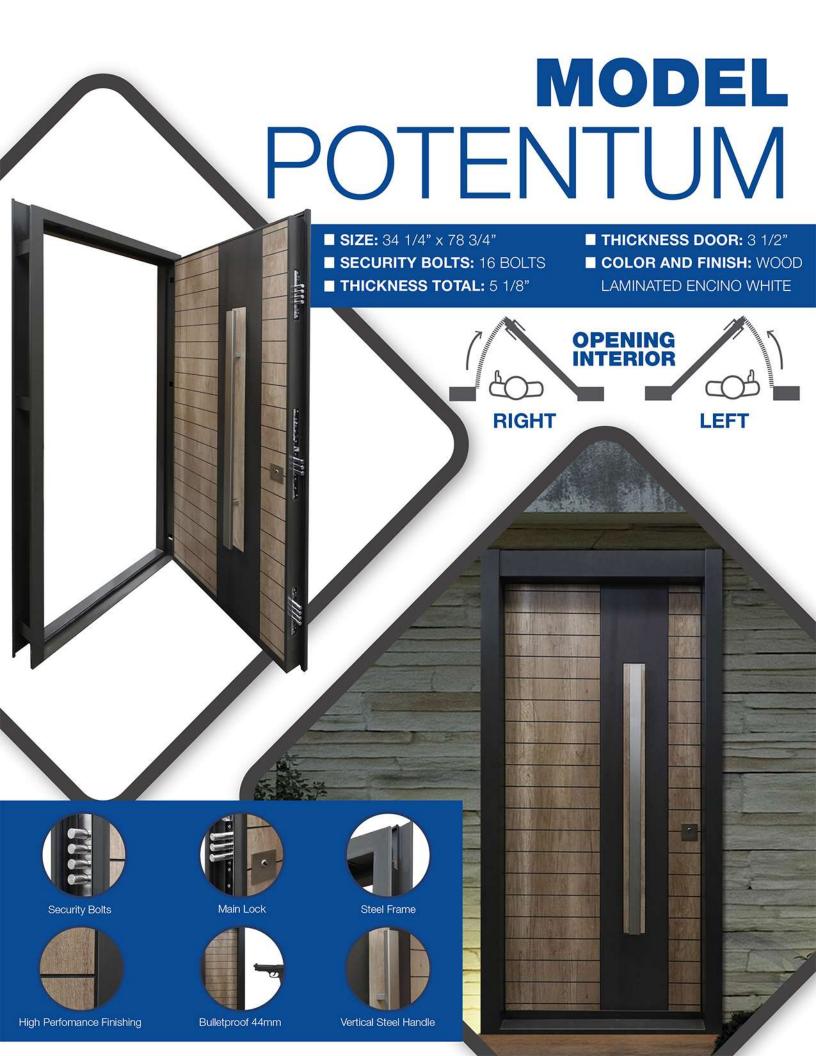

ESS DOOR: 3 1/8"
- COLOR AND FINISH:
  ALUMINUM WITH WOOD GRAY





Security Bolts



High Performance Finishing



Main Lock



Panoramic Peephole



Steel Frame



Vertical Steel Handle









### MODEL OX MALLORCA

- **SIZE:** 46" x 78 3/4"
- SECURITY BOLTS: 21 BOLTS
- THICKNESS TOTAL: 5 1/8"
- THICKNESS DOOR: 2 3/4"
- COLOR AND FINISH: WOOD LAMINATED CEREZO



**OPENING INTERIOR** 



RIGHT

LEFT







High Perfomance Finishing



Main Lock



Panoramic Peephole



Steel Fram



Vertical Steel Handle







#### BULLETPROOF DOOR





Steel Structure



Rockwool



Security Bolts

Door with a strong structure and a reinforced layer of steel that gives it the bullet resistant strength accompanied by a layer of wood, strips of rockwool and an integrated mechanism with safety bolts.







## LUXURY DOOR





Resistant



Heat Resistant



















Door with steel structure and layer accompanied by a reinforced plate of deck strips of differente colors and an integrated mechanism with safety bolts.







- SECURITY BOLTS: 4 BOLTS
- THICKNESS TOTAL: 5 1/8"
- **COLOR AND FINISH:** LIGHT OAK DECK COMPOSITE F.