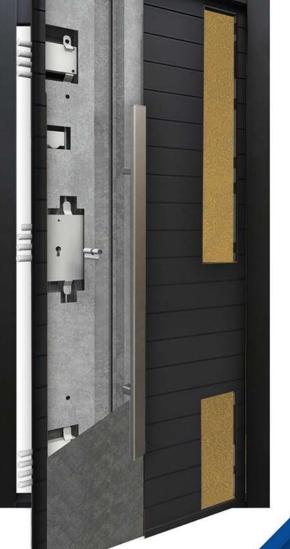

## ARMORED DOOR

Steel Structure

Rockwool

Security Bolts

Door with a reinforced internal steel structure accompanied by a layer of wood, rockwool strips and an integrated mechanism with safety bolts.