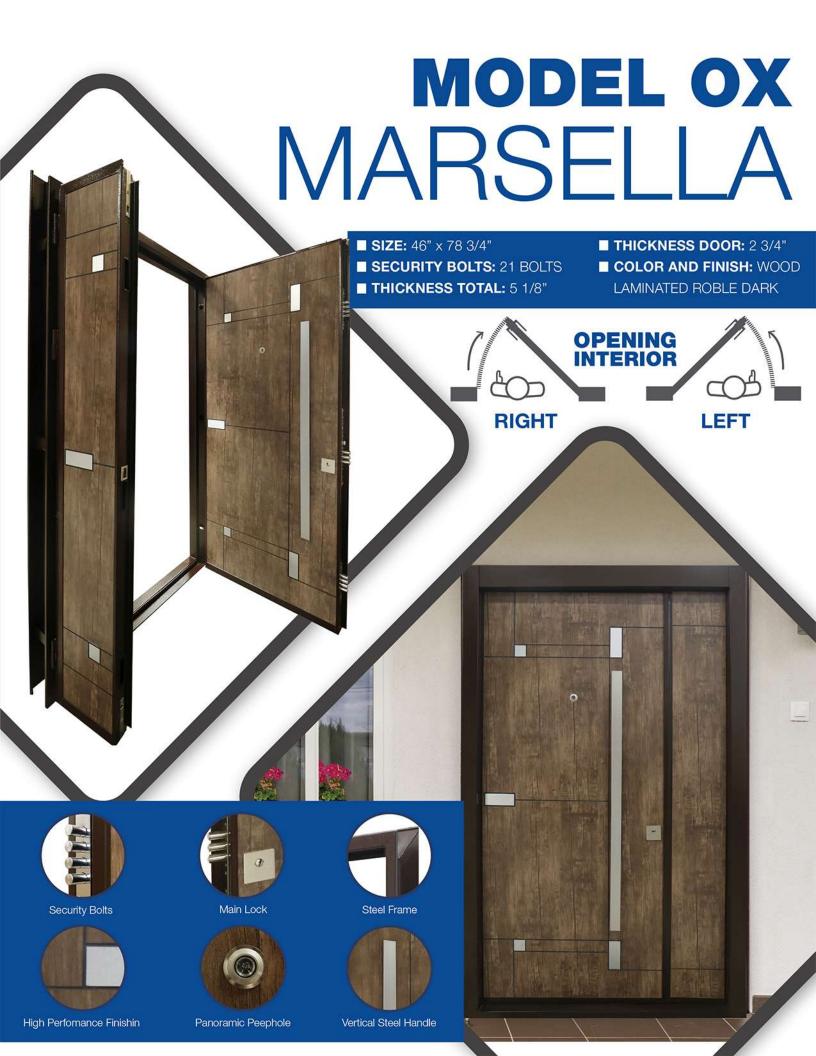

### MODEL OX MALLORCA

- **SIZE:** 46" x 78 3/4"
- SECURITY BOLTS: 21 BOLTS
- THICKNESS TOTAL: 5 1/8"
- THICKNESS DOOR: 2 3/4"
- COLOR AND FINISH: WOOD LAMINATED CEREZO

**OPENING INTERIOR** 

RIGHT

LEFT

High Perfomance Finishing

Main Lock

Panoramic Peephole

Steel Fram

Vertical Steel Handle