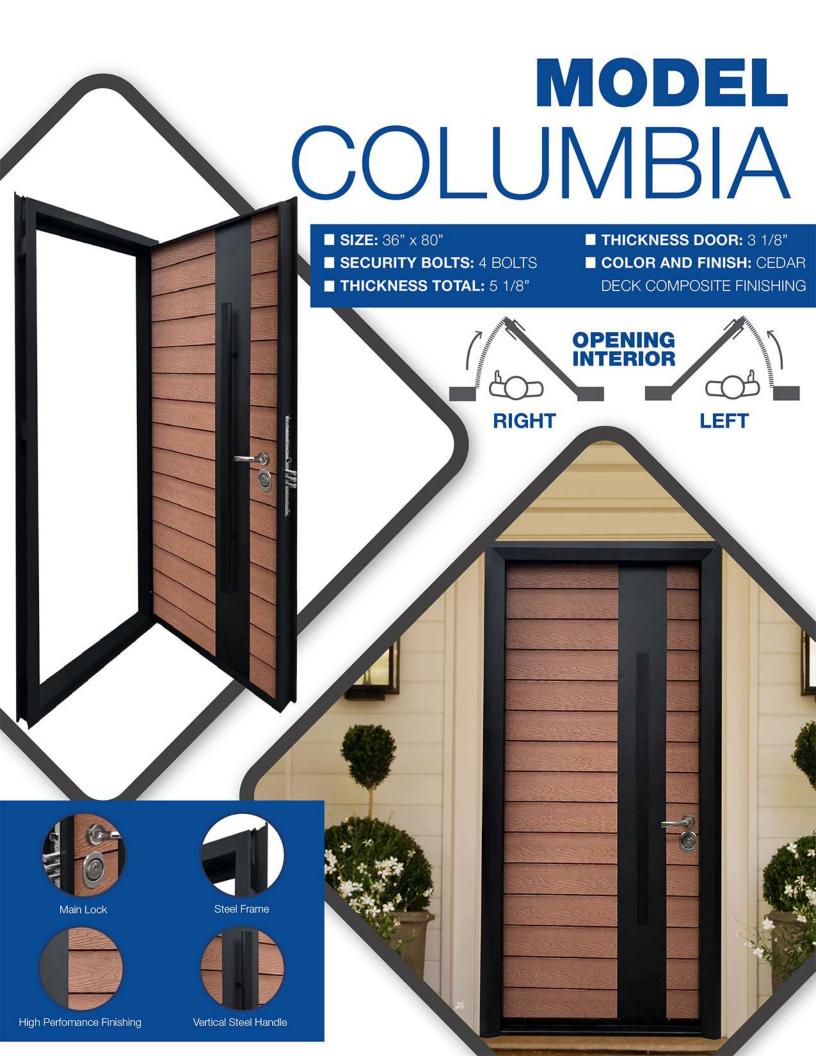

IZE:** 46" x 78 3/4"
- SECURITY BOLTS: 21 BOLTS
- THICKNESS TOTAL: 5 1/8"
- THICKNESS DOOR: 2 3/4"
- COLOR AND FINISH: WOOD LAMINATED CEREZO



**OPENING INTERIOR** 



RIGHT

LEFT







High Perfomance Finishing



Main Lock



Panoramic Peephole



Steel Fram



Vertical Steel Handle







#### BULLETPROOF DOOR





Steel Structure



Rockwool



Security Bolts

Door with a strong structure and a reinforced layer of steel that gives it the bullet resistant strength accompanied by a layer of wood, strips of rockwool and an integrated mechanism with safety bolts.







## LUXURY DOOR





Resistant



Heat Resistant



















Door with steel structure and layer accompanied by a reinforced plate of deck strips of differente colors and an integrated mechanism with safety bolts.







- SECURITY BOLTS: 4 BOLTS
- THICKNESS TOTAL: 5 1/8"
- **COLOR AND FINISH:** LIGHT OAK DECK COMPOSITE F.