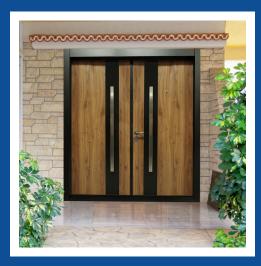

### MODEL OX MALLORCA

- **SIZE:** 46" x 78 3/4"
- SECURITY BOLTS: 21 BOLTS
- THICKNESS TOTAL: 5 1/8"
- THICKNESS DOOR: 2 3/4"
- COLOR AND FINISH: WOOD LAMINATED CEREZO

**OPENING INTERIOR** 

RIGHT

LEFT

High Perfomance Finishing