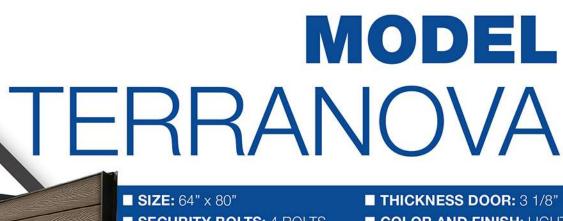

## LUXURY DOOR

Resistant

Heat Resistant

Door with steel structure and layer accompanied by a reinforced plate of deck strips of differente colors and an integrated mechanism with safety bolts.

- SECURITY BOLTS: 4 BOLTS
- THICKNESS TOTAL: 5 1/8"
- **COLOR AND FINISH:** LIGHT OAK DECK COMPOSITE F.