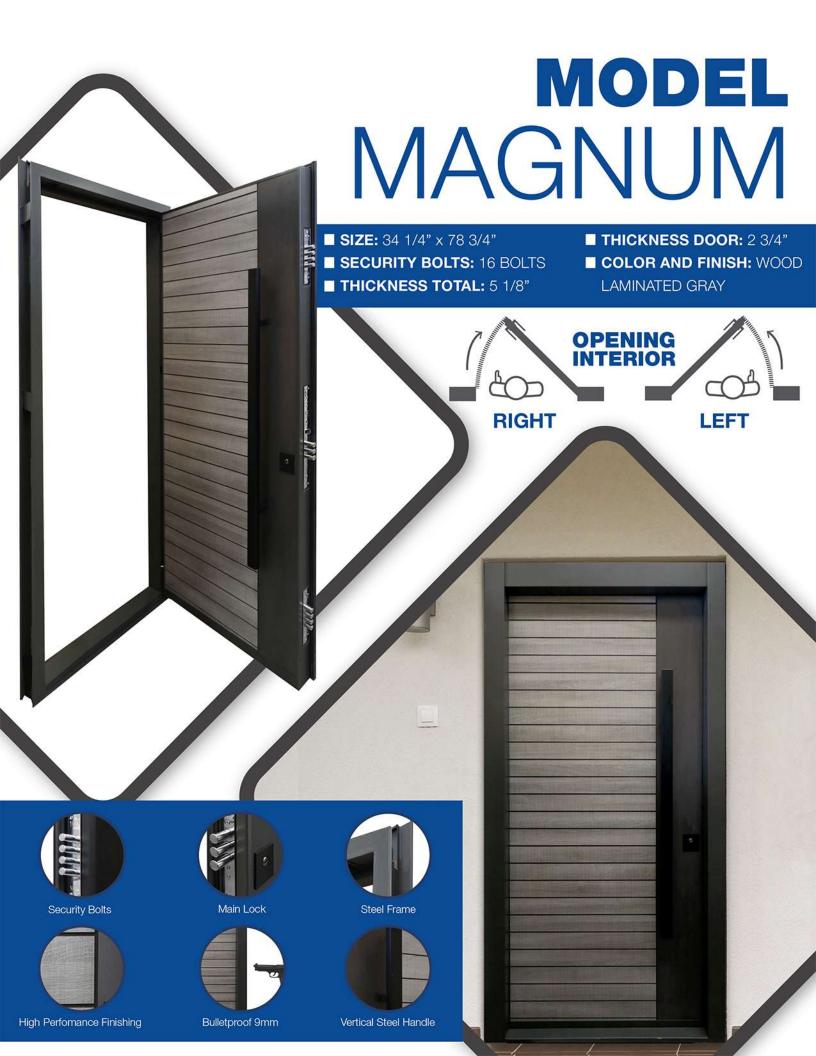

KNESS DOOR: 3 1/8"
- COLOR AND FINISH:
  ALUMINUM WITH WOOD GRAY





Security Bolts



High Performance Finishing



Main Lock



Panoramic Peephole



Steel Frame



Vertical Steel Handle









### MODEL OX MALLORCA

- **SIZE:** 46" x 78 3/4"
- SECURITY BOLTS: 21 BOLTS
- THICKNESS TOTAL: 5 1/8"
- THICKNESS DOOR: 2 3/4"
- COLOR AND FINISH: WOOD LAMINATED CEREZO



**OPENING INTERIOR** 



RIGHT

LEFT







High Perfomance Finishing



Main Lock



Panoramic Peephole



Steel Fram



Vertical Steel Handle







#### BULLETPROOF DOOR





Steel Structure



Rockwool



Security Bolts

Door with a strong structure and a reinforced layer of steel that gives it the bullet resistant strength accompanied by a layer of wood, strips of rockwool and an integrated mechanism with safety bolts.







## LUXURY DOOR





Resistant



Heat Resistant



















Door with steel structure and layer accompanied by a reinforced plate of deck strips of differente colors and an integrated mechanism with safety bolts.







- SECURITY BOLTS: 4 BOLTS
- THICKNESS TOTAL: 5 1/8"
- **COLOR AND FINISH:** LIGHT OAK DECK COMPOSITE F.