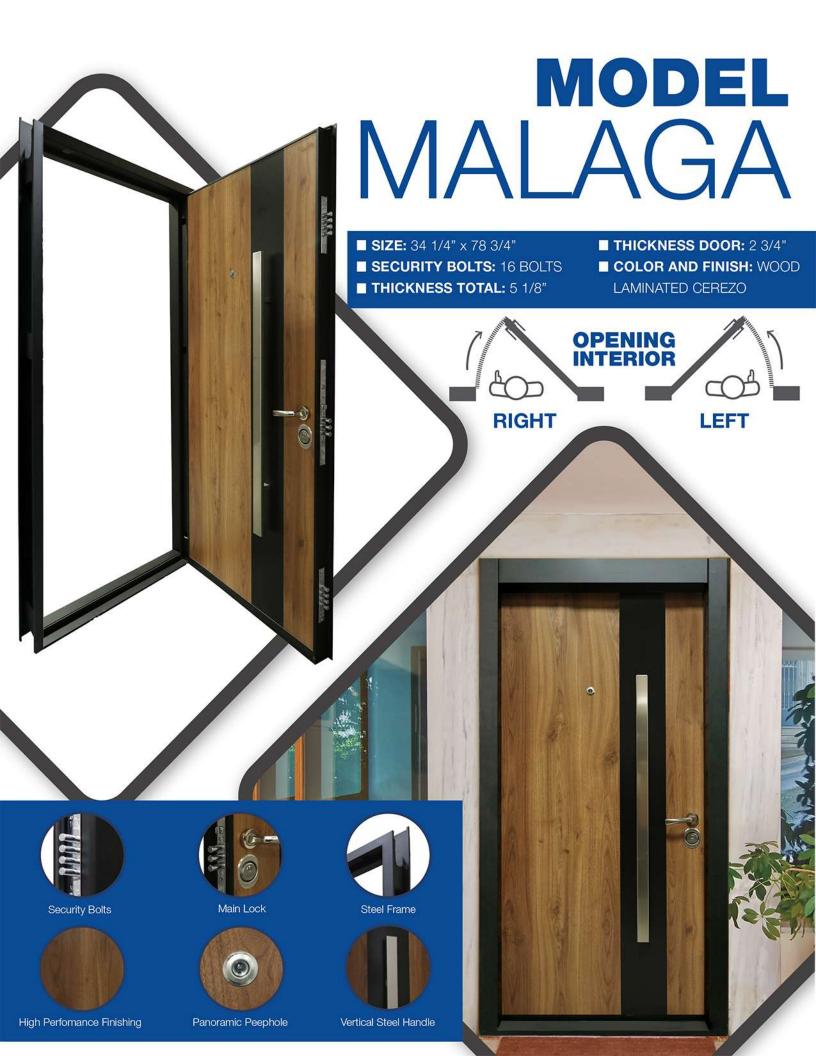

### MODEL OX MALLORCA

- **SIZE:** 46" x 78 3/4"
- SECURITY BOLTS: 21 BOLTS
- THICKNESS TOTAL: 5 1/8"
- THICKNESS DOOR: 2 3/4"
- COLOR AND FINISH: WOOD LAMINATED CEREZO

**OPENING INTERIOR** 

RIGHT

LEFT

High Perfomance Finishing

Main Lock

Panoramic Peephole

Steel Fram

Vertical Steel Handle