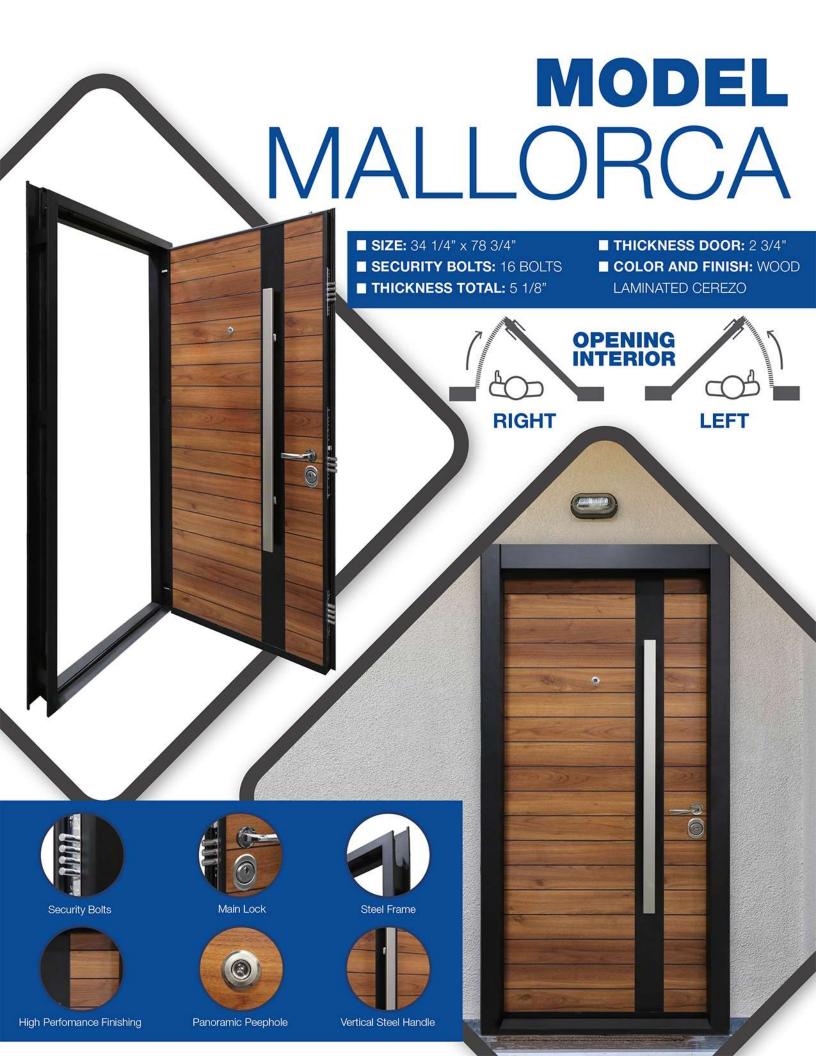

### MODEL OX MALLORCA

- **SIZE:** 46" x 78 3/4"
- SECURITY BOLTS: 21 BOLTS
- THICKNESS TOTAL: 5 1/8"
- THICKNESS DOOR: 2 3/4"
- COLOR AND FINISH: WOOD LAMINATED CEREZO

**OPENING INTERIOR** 

RIGHT

LEFT

High Perfomance Finishing

Main Lock

Panoramic Peephole

Steel Fram

Vertical Steel Handle