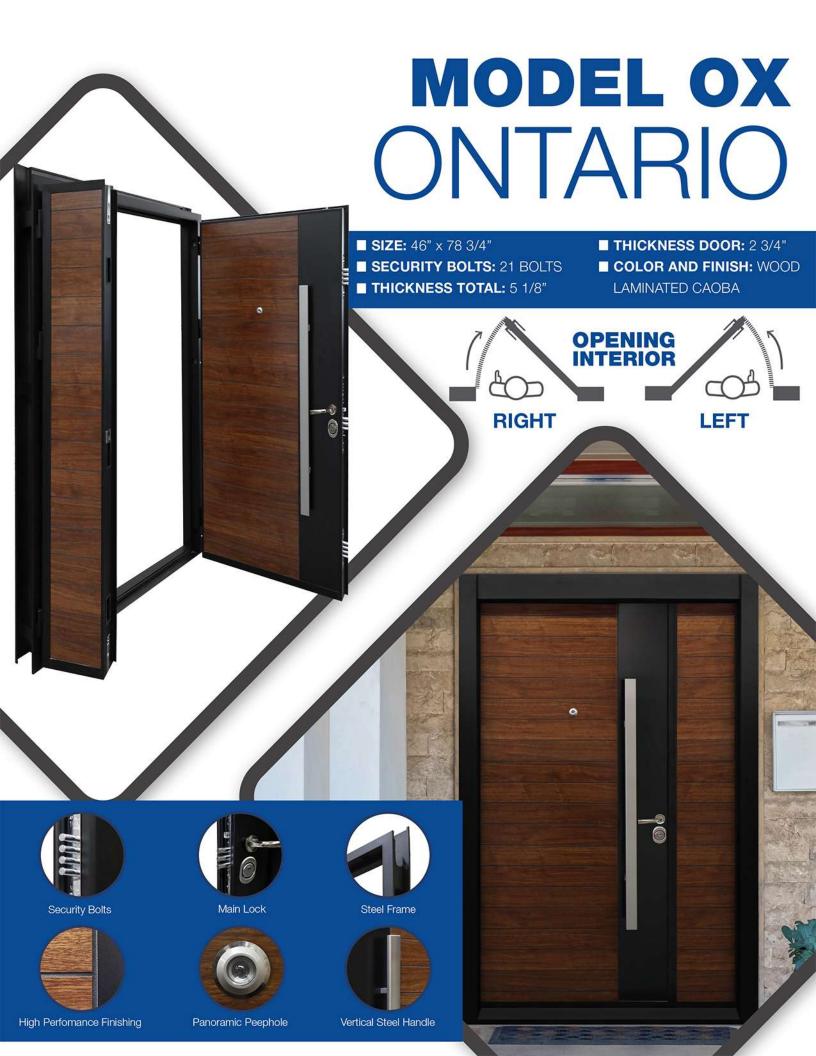

### MODEL OX MALLORCA

- **SIZE:** 46" x 78 3/4"
- SECURITY BOLTS: 21 BOLTS
- THICKNESS TOTAL: 5 1/8"
- THICKNESS DOOR: 2 3/4"
- COLOR AND FINISH: WOOD LAMINATED CEREZO

**OPENING INTERIOR** 

RIGHT

LEFT

High Perfomance Finishing

Main Lock

Panoramic Peephole

Steel Fram

Vertical Steel Handle