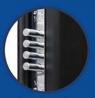

# MODEL PHILADELPHIA

- **SIZE:** 33 7/8" × 78 3/4"
- SECURITY BOLTS: 15 BOLTS
- THICKNESS TOTAL: 4 3/8"
- THICKNESS DOOR: 3 1/8"
- COLOR AND FINISH:
  ALUMINUM WITH WOOD GRAY

Security Bolts

High Performance Finishing

## ARMORED DOOR

Steel Structure

Rockwool

Security Bolts

Door with a reinforced internal steel structure accompanied by a layer of wood, rockwool strips and an integrated mechanism with safety bolts.