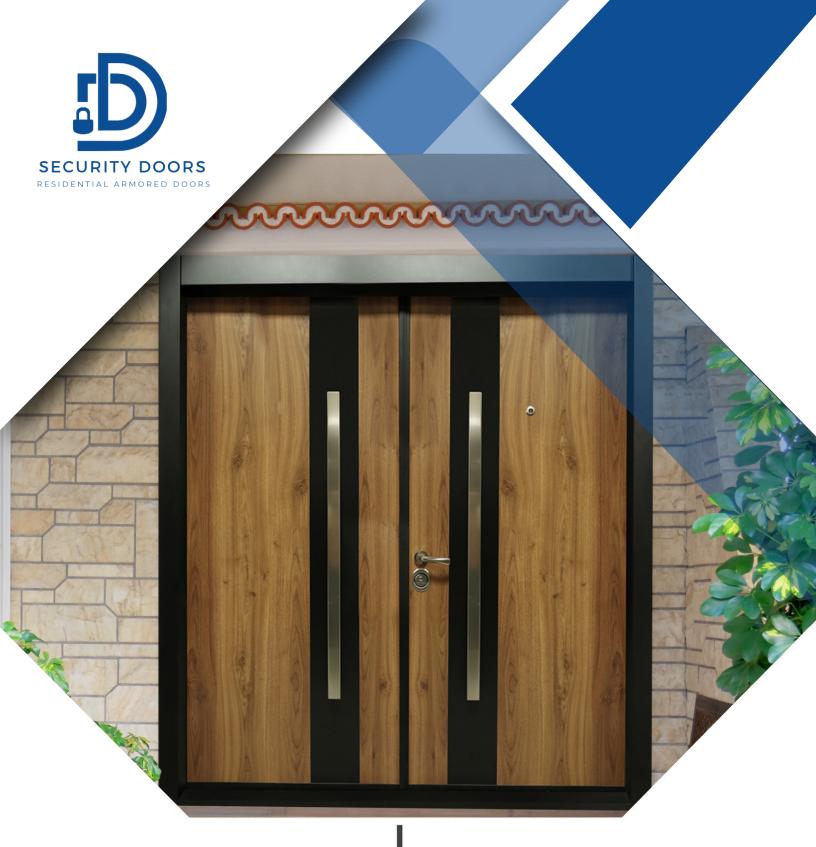

SECURITY 2022

Our company focuses on the physical security of your home, providing you and your family with the best armored residential doors.

All our security doors are reinforced with an internal steel structure accompanied by a layer of wood, rock-wool strips and an integrated mechanism with many safety bolts for your security

## ARMORED DOOR

Steel Structure

Rockwool

Security Bolts

Door with a reinforced internal steel structure accompanied by a layer of wood, rockwool strips and an integrated mechanism with safety bolts.