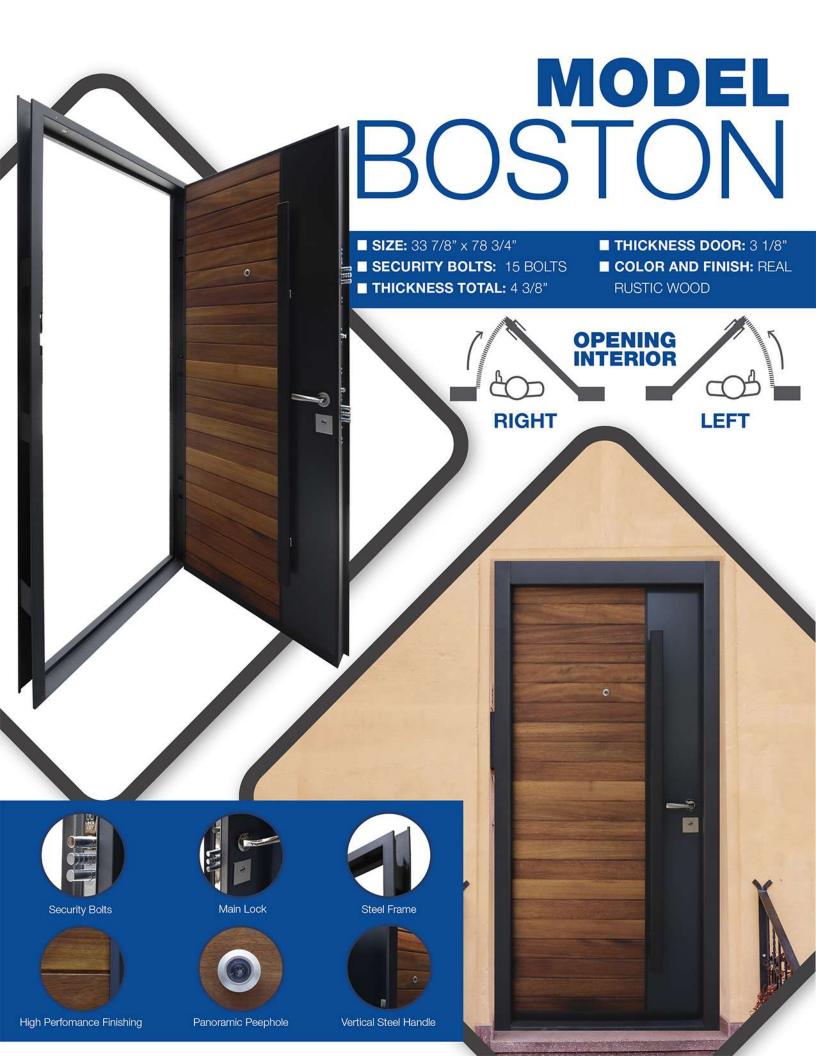

# MODEL PHILADELPHIA

- **SIZE:** 33 7/8" × 78 3/4"
- SECURITY BOLTS: 15 BOLTS
- THICKNESS TOTAL: 4 3/8"
- THICKNESS DOOR: 3 1/8"
- COLOR AND FINISH:
  ALUMINUM WITH WOOD GRAY

Security Bolts

High Performance Finishing

Main Lock

Panoramic Peephole

Steel Frame

Vertical Steel Handle