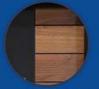

## LUXURY DOOR

Resistant

Heat Resistant

Door with steel structure and layer accompanied by a reinforced plate of deck strips of differente colors and an integrated mechanism with safety bolts.

- SECURITY BOLTS: 4 BOLTS
- THICKNESS TOTAL: 5 1/8"
- **COLOR AND FINISH:** LIGHT OAK DECK COMPOSITE F.