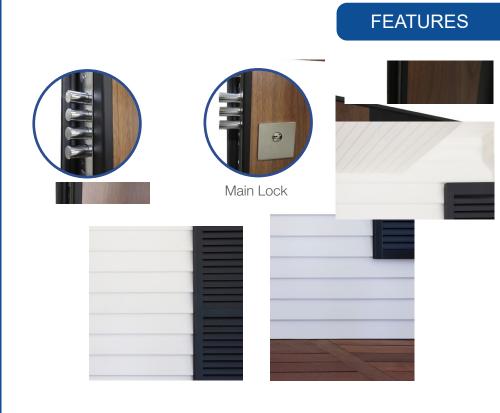

Main Lock

Panoramic Peephole

Steel Frame

Vertical Steel Handle

Main Lock

Panoramic Peephole

Steel Fram

Vertical Steel Handle