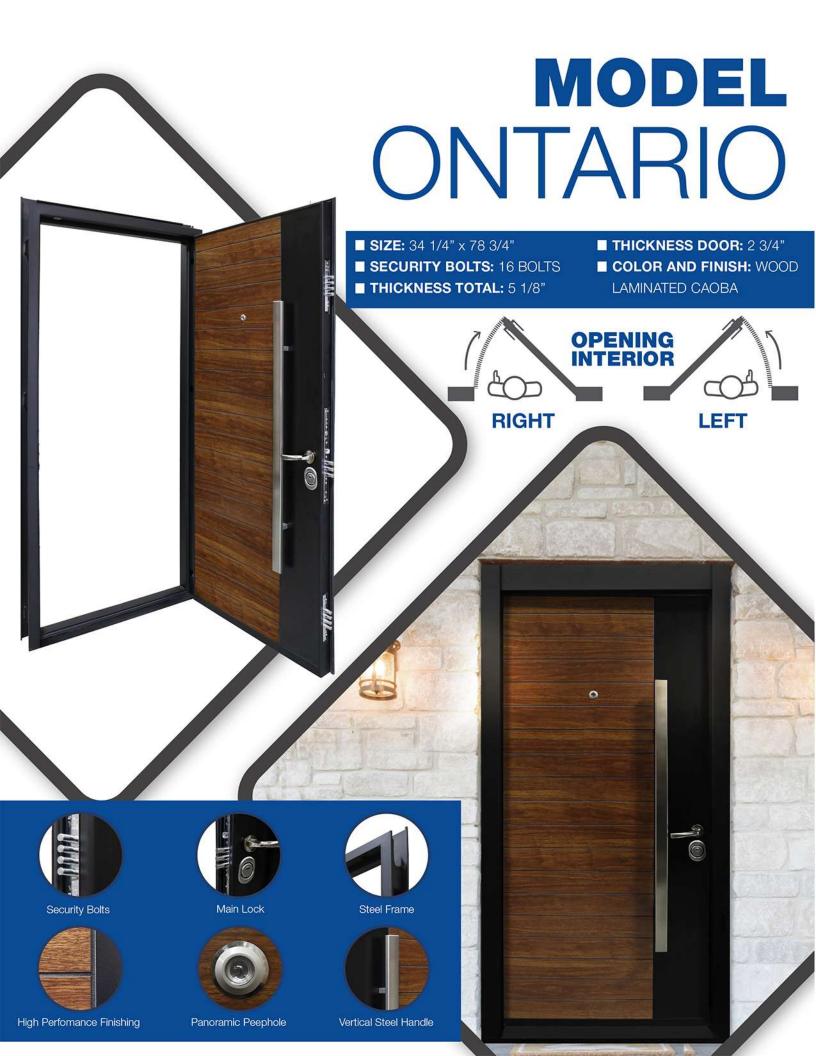

security doors are reinforced with an internal steel structure accompanied by a layer of wood, rock-wool strips and an integrated mechanism with many safety bolts for your security



CONTACT Phone: 469.514.9507

Email: franklin@securitydoors.store

Website: SecurityDoors.store

## ARMORED DOOR





Steel Structure



Rockwool



Security Bolts

Door with a reinforced internal steel structure accompanied by a layer of wood, rockwool strips and an integrated mechanism with safety bolts.





# MODEL PHILADELPHIA

- **SIZE:** 33 7/8" × 78 3/4"
- SECURITY BOLTS: 15 BOLTS
- THICKNESS TOTAL: 4 3/8"
- THICKNESS DOOR: 3 1/8"
- COLOR AND FINISH:
  ALUMINUM WITH WOOD GRAY





Security Bolts



High Performance Finishing



Main Lock



Panoramic Peephole



Steel Frame



Vertical Steel Handle









### MODEL OX MALLORCA

- **SIZE:** 46" x 78 3/4"
- SECURITY BOLTS: 21 BOLTS
- THICKNESS TOTAL: 5 1/8"
- THICKNESS DOOR: 2 3/4"
- COLOR AND FINISH: WOOD LAMINATED CEREZO



**OPENING INTERIOR** 



RIGHT

LEFT







High Perfomance Finishing



Main Lock



Panoramic Peephole



Steel Fram



Vertical Steel Handle







#### BULLETPROOF DOOR





Steel Structure



Rockwool



Security Bolts

Door with a strong structure and a reinforced layer of steel that gives it the bullet resistant strength accompanied by a layer of wood, strips of rockwool and an integrated mechanism with safety bolts.







## LUXURY DOOR





Resistant



Heat Resistant



















Door with steel structure and layer accompanied by a reinforced plate of deck strips of differente colors and an integra