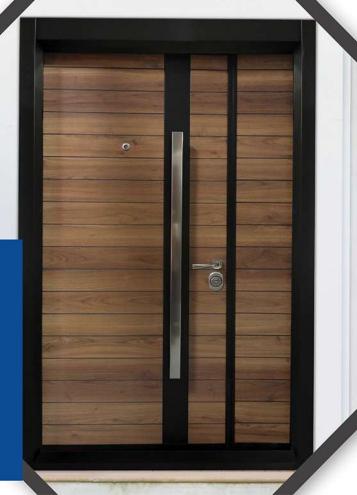

SECURITY 2022

Our company focuses on the physical security of your home, providing you and your family with the best armored residential doors.

All our security doors are reinforced with an internal steel structure accompanied by a layer of wood, rock-wool strips and an integrated mechanism with many safety bolts for your security

## ARMORED DOOR

Steel Structure

Rockwool

Security Bolts

Door with a reinforced internal steel structure accompanied by a layer of wood, rockwool strips and an integrated mechanism with safety bolts.