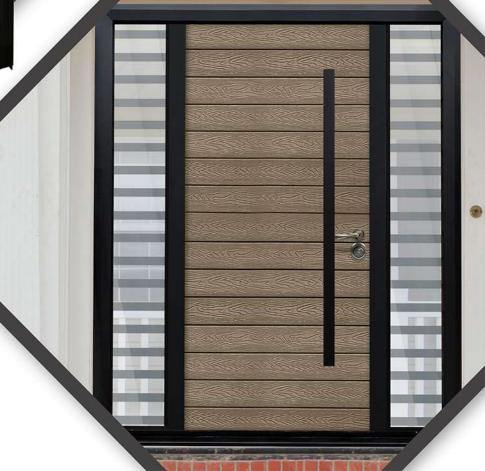

### MODEL OX MALLORCA

- **SIZE:** 46" x 78 3/4"
- SECURITY BOLTS: 21 BOLTS
- THICKNESS TOTAL: 5 1/8"
- THICKNESS DOOR: 2 3/4"
- COLOR AND FINISH: WOOD LAMINATED CEREZO

**OPENING INTERIOR** 

RIGHT

LEFT

High Perfomance Finishing

Main Lock

Panoramic Peephole

Steel Fram

Vertical Steel Handle