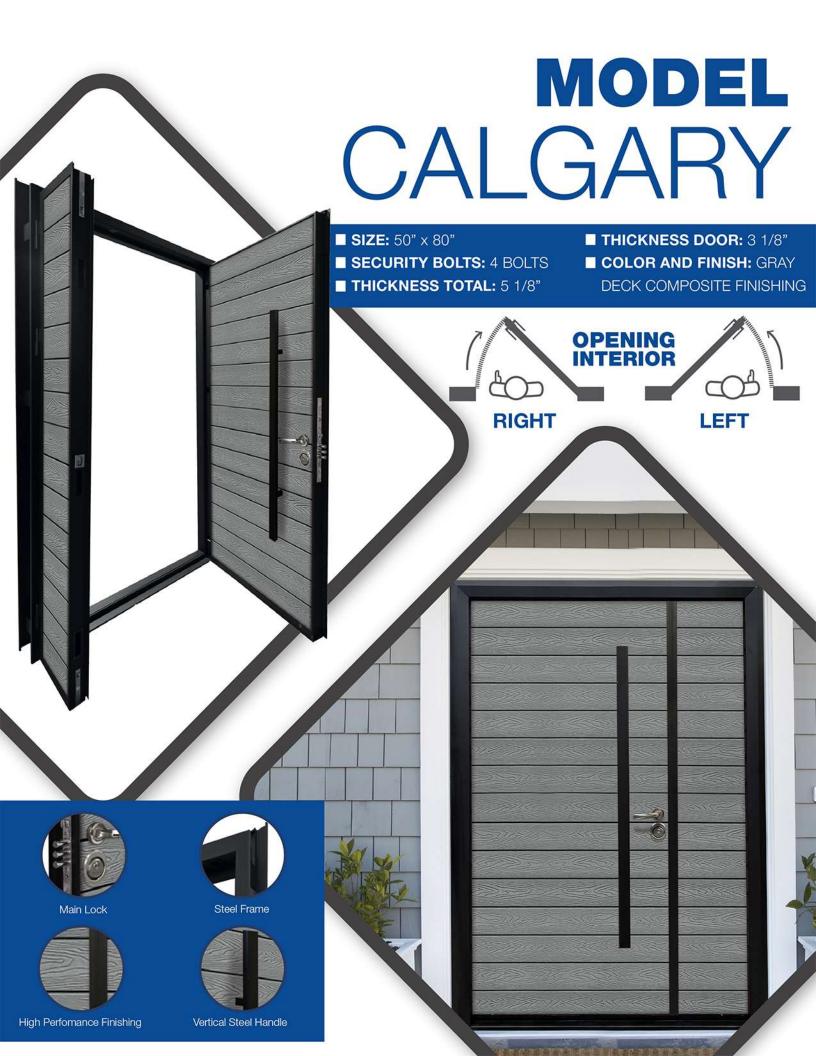

## LUXURY DOOR

Resistant

Heat Resistant

Door with steel structure and layer accompanied by a reinforced plate of deck strips of differente colors and an integrated mechanism with safety bolts.

- SECURITY BOLTS: 4 BOLTS
- THICKNESS TOTAL: 5 1/8"
- **COLOR AND FINISH:** LIGHT OAK DECK COMPOSITE F.