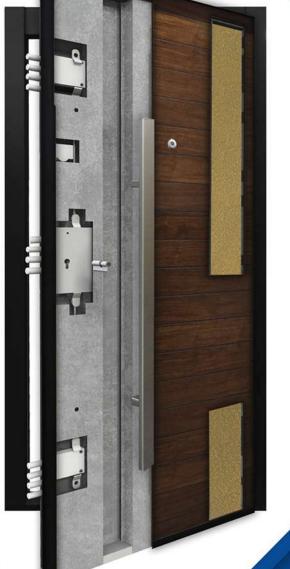

## ARMORED DOOR

Steel Structure

Rockwool

Security Bolts

Door with a reinforced internal steel structure accompanied by a layer of wood, rockwool strips and an integrated mechanism with safety bolts.

# MODEL PHILADELPHIA

- **SIZE:** 33 7/8" × 78 3/4"
- SECURITY BOLTS: 15 BOLTS
- THICKNESS TOTAL: 4 3/8"
- THICKNESS DOOR: 3 1/8"
- COLOR AND FINISH:
  ALUMINUM WITH WOOD GRAY

Security Bolts

High Performance Finishing

Main Lock

Panoramic Peephole

Steel Frame

Vertical Steel Handle